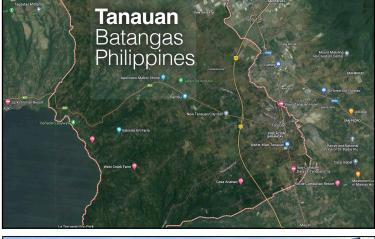

### Related podway projects

**Barishal, Bangladesh**: In Development Phase. AECOM providing program management. Local firm preparing route survey and environment impact study.

**Pilot**: Installed in Oct 2021 in Massachusetts, USA. Testing underway and operational in Q4 2022.