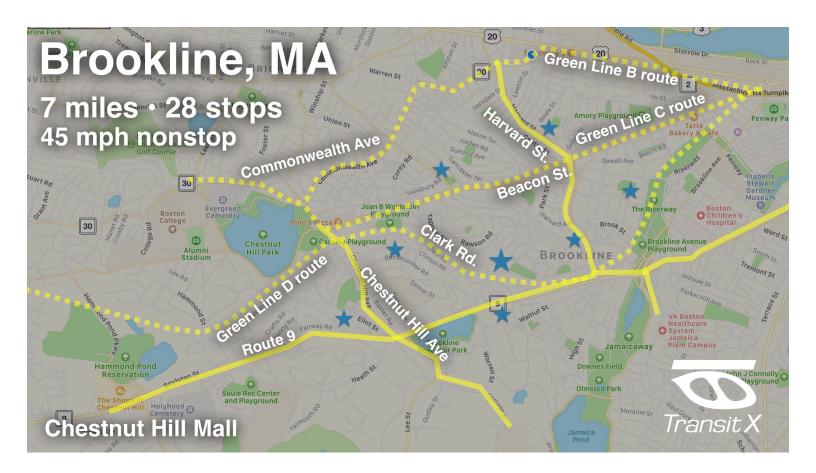

## Transit X, LLC offers a concept proposal for **Brookline, MA**

For a privately-funded mobility service that is

## High capacity · Automated · Wait-free Solar powered · Final destination · Resilient